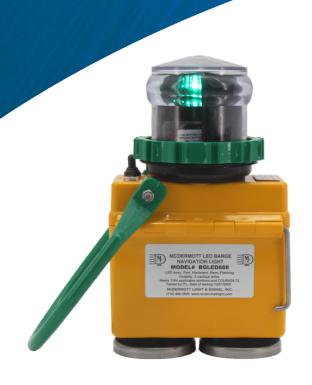

# **BGLED888-STD-COVER-ASSY**

Complete cover assembly black cup, bezel, switch, contact plate, bale handle.