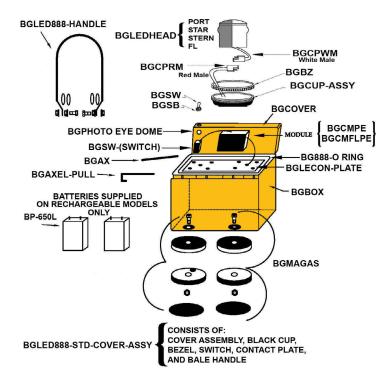

#### **BGLED888-HANDLE BGLEDHEAD** BGCPWM White Male **BGCPRM** BGBZ **BGCUP-ASSY BGSW** .00 BGSB 3 **BGCOVER** d d a ma **BGCMPE BGPHOTO EYE DOME** BGCMFLPE **BGSW-(SWITCH) BG888-O RING** BGAX-**BGLECON-PLATE** BGAXEL-PULL ---**BGBOX** BATTERIES SUPPLIED ON RECHARGEABLE MODELS BP-650L **BGMAGAS** CONSISTS OF: COVER ASSEMBLY, BLACK CUP, **BGLED888-STD-COVER-ASSY** BEZEL, SWITCH, CONTACT PLATE, AND BALE HANDLE

# **BGLED-HEAD-PORT**

Complete head with Red LED array, lense, screen, circuit, and plug.

### **BGLED-HEAD-STAR**

Complete head with Green LED array, lense, screen, circuit, and plug.

#### **BGLED-HEAD-STERN**

Complete head with White LED array, lense, screen, circuit, and plug.

#### **BGLED-HEAD-FL**

Complete head with Amber LED array, lense, screen, circuit, and plug.

#### **BGCMPE**

Steady control module with photoelectric control for port, starboard, and stern steady lights only.

# **BGCMFLPE**

Flashing amber control module with photoelectric control.

# **BGLED888-STD-COVER-ASSY**

Complete cover assembly black cup, bezel, switch, contact plate, bale handle.

#### **BGBZ**

Black bezel for securing head to base.

### **BG888-ORING**

18" silicone black o-ring.

#### **BGCUP-ASSY**

Black threaded cup assembly.

#### **BGLED888-HANDLE**

Black bale handle, 2 bolts, 4 washers, 4 nuts.

### **BG-888-COVER-RAW**

Cover with black lens holder.

### **BGBOX**

Raw yellow bottom.

#### **BGMAGAS**

Magnet assembly: 1 magnet, 2 washers, 1 nut, 1 screw, and protective disc. (All stainless)

### **BGSW**

On/Off toggle switch.

#### **BGSB**

Rubber boot for toggle switch.

#### **BGPHOTO-EYE-DOME**

Plastic see-thru dome for photo eye.

### **BGAXEL-PULL**

Removable stainless steel pull pin.

### **BGAX**

Stainless steel axle.

# **BGLECON-PLATE**

Battery contact plate with 2 brass eyelets.

### **BP-650L**

Replacement rechargeable 6 volt spring top battery.

## **BGCPWM**

6" wire with polarized plug with White as male.

### **BGCPRM**

6" wire with polarized plug with Red as male.