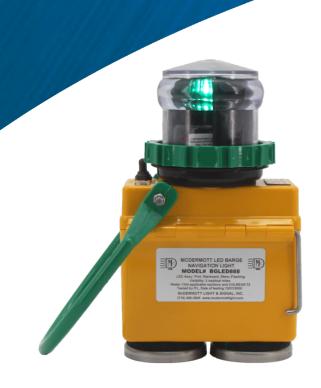

# **BGLED888-STD-COVER-ASSY**

Complete cover assembly black cup, bezel, switch, contact plate, bale handle.